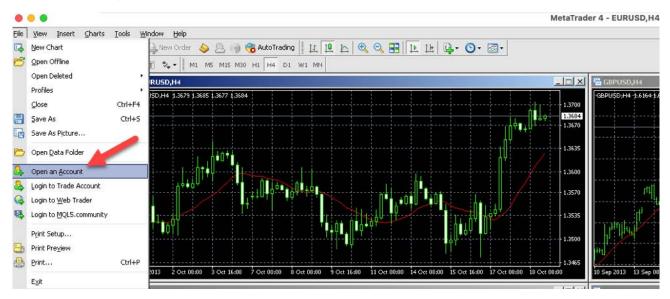

# MetaTrader 4 USER GUIDE for MAC

MetaTrader4 User Guide for Mac



## [1] HOW TO INSTALL MT4 FOR MAC

#### First Step:

1) Download MT4 for MAC from this link

(https://download.mql5.com/cdn/web/metaquotes.software.corp/mt4/MetaTrader4.dmg)

- 2) Install it.
- 3) Open the App.

#### Second Step:

#### Go to File $\rightarrow$ Open an Account



### Third Step:

- 1) Click on "add new broker" and type the name of your broker and press "Enter"
- 2) A list of your broker's servers will appear, find your trading account server, select it and then click the "Next" button.
- 3) Click on the "Existing trade account", enter your credentials and click the "Finish" button. That's it, you should now be connected to your trading account.



| rading Servers<br>Select a more suitable trading server:                                                                                  |            |                                                                   |                |                  |
|-------------------------------------------------------------------------------------------------------------------------------------------|------